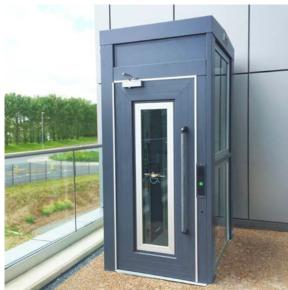

Enclosed Lifting Platform

<section-header><section-header><image>

On the outside, a Pearl Grey powder coat finish covers a sturdy aluminium trusion frame to provide an attractive lift for any environment. However, good design is not all about appearance; it is also about function, with the Wessex Liberty 3 functionality has never looked so good.