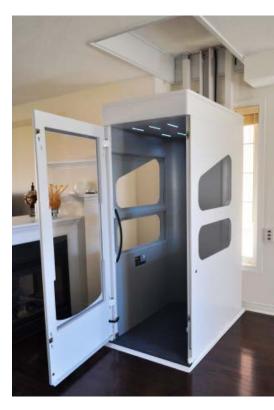

Enclosed Lifting Platform

<section-header><section-header><image>

### Range

Under the surface, the Wessex Liberty 3 range embodies over three decades of design innovation. A direct acting hydraulic cylinder provides a smooth quiet ride, whilst large raised and tactile buttons provide easy to use controls.

On the outside, a Pearl Grey powder coat finish covers a sturdy aluminium trusion frame to provide an attractive lift for any environment. However, good design is not all about appearance; it is also about function, with the Wessex Liberty 3 functionality has never looked so good.