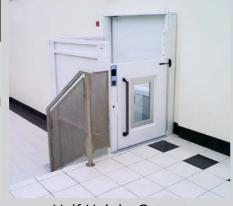

Enclosed Lifting Platform

<section-header><section-header><image>

## Standard Options

**External Specification** 

Power Operated Doors

Half Height Gate at Upper Level

Shaft Glazing

Fire Doors

Special Floor Covering