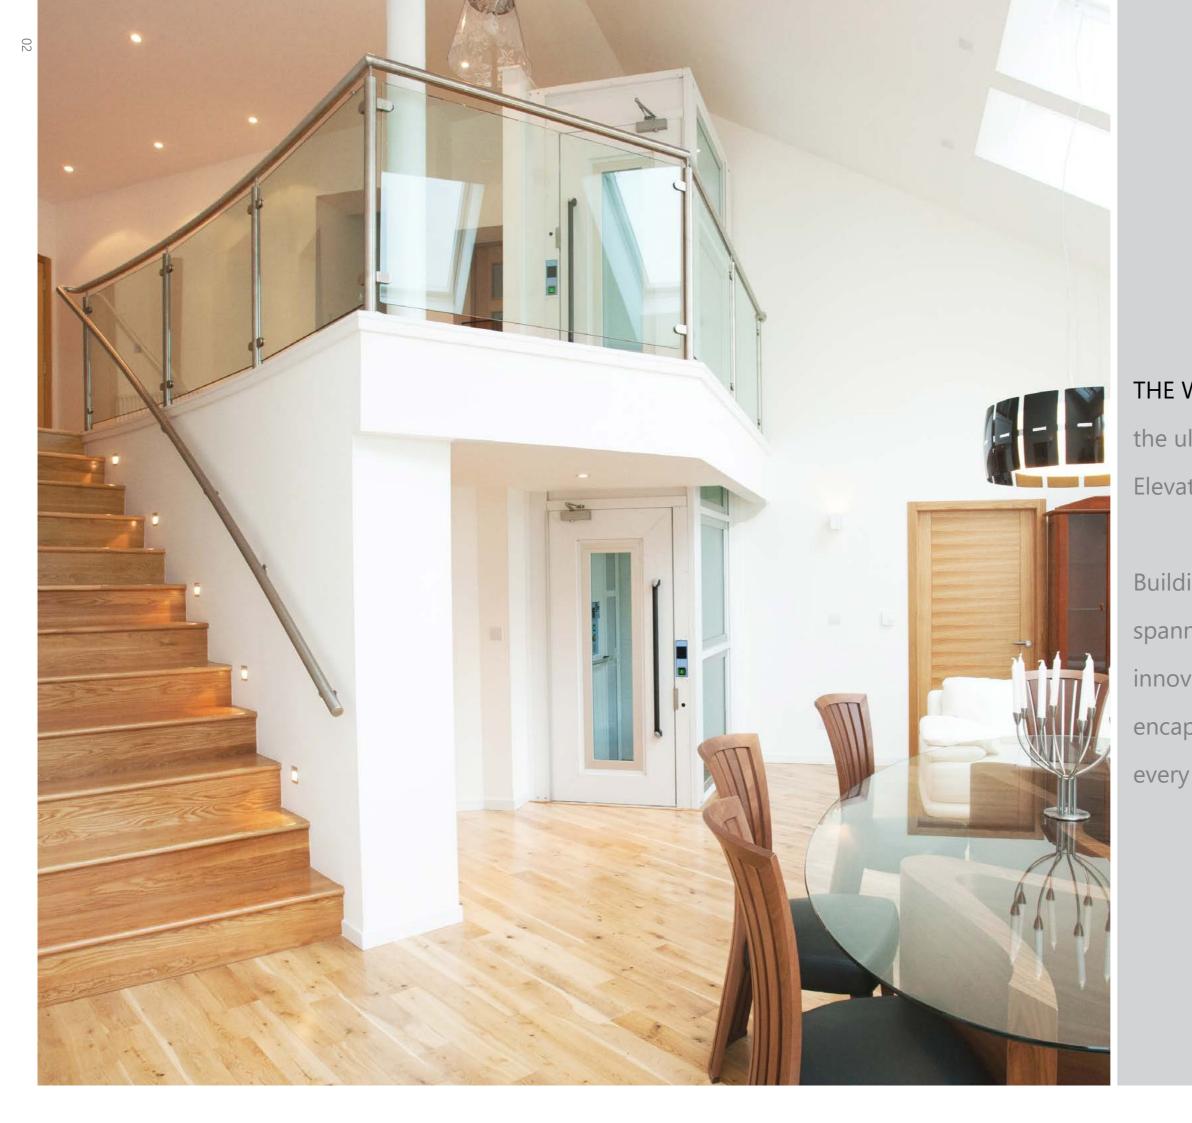

## THE WESSEX LIBERTY 3 SERIES is

the ultimate in Public Access and Home Elevator solutions.

Building on an impressive pedigree spanning four decades of design innovation the Liberty 3 Series encapsulates the qualities embedded in every Wessex Lift.