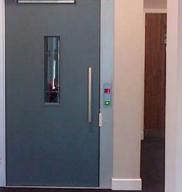

## Standard Options

**External Specification** 

Power Operated Doors

Half Height Gate at Upper Level

Shaft Glazing

Fire Doors

Special Floor Covering

On the outside, a Pearl Grey powder coat finish covers a sturdy aluminium trusion frame to provide an attractive lift for any environment. However, good design is not all about appearance; it is also about function, with the Wessex Liberty 3 functionality has never looked so good.